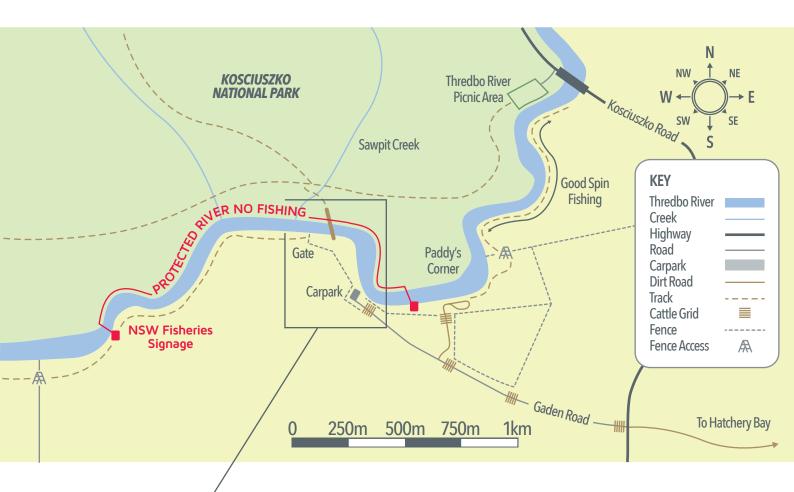

## **PLATYPUS SIGHTINGS**

Near Paddy's Corner & down river along the walkng track of Thredbo River, there are platypus that have made the Thredbo River their home. You might see them floating on the surface occasionally, or feeding on the surface bugs, so keep an eye out.