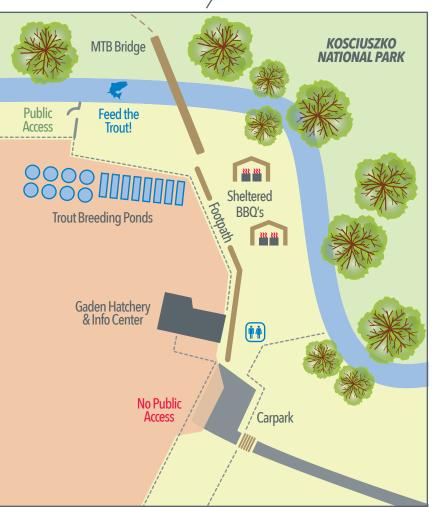

## GADEN TROUT HATCHERY

## **FEED THE TROUT!**

An exciting activity for kids & new comers to the area. Feed big trout in their natural habitat. We sell burley to feed the trout in store.

## **SHELTERED BBQ'S**

There are two sheltered BBQ areas, each with ample seating & two hotplates with a simple 'Push & Hold' start function.

DUE TO RENOVATIONS TOILETS ARE CURRENTLY CLOSED. PLEASE PARK IN THE FIRST CARPARK ONLY.